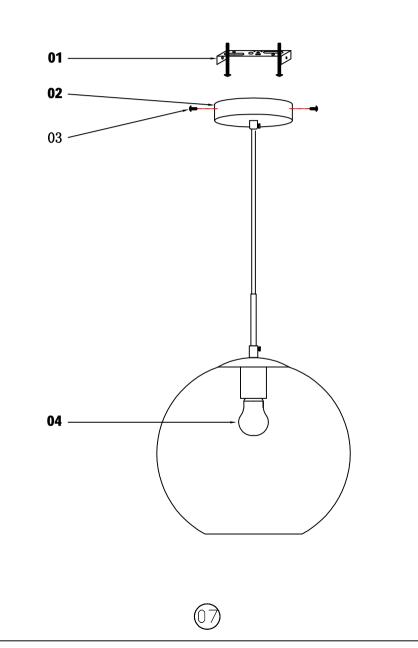

## Frame Parts List

# LDPD2114 D11.5"H11.0"L1 step 1

Please use the parts list to ensure you are not missing any parts

#### LDPD2114

PARTS LIST

| part | picture                                                                                                                                                                                                                                                                                                                                                                                                                                                                                                                                                                                                                                                                                                                                                                                                                                                                                                                                                                                                                                                                                                                                                                                                                                                                                                                                                                                                                                                                                                                                                                                                                                                                                                                                                                                                                                                                                                                                                                                                                                                                                                                        | Description                      | Qty | Check list |
|------|--------------------------------------------------------------------------------------------------------------------------------------------------------------------------------------------------------------------------------------------------------------------------------------------------------------------------------------------------------------------------------------------------------------------------------------------------------------------------------------------------------------------------------------------------------------------------------------------------------------------------------------------------------------------------------------------------------------------------------------------------------------------------------------------------------------------------------------------------------------------------------------------------------------------------------------------------------------------------------------------------------------------------------------------------------------------------------------------------------------------------------------------------------------------------------------------------------------------------------------------------------------------------------------------------------------------------------------------------------------------------------------------------------------------------------------------------------------------------------------------------------------------------------------------------------------------------------------------------------------------------------------------------------------------------------------------------------------------------------------------------------------------------------------------------------------------------------------------------------------------------------------------------------------------------------------------------------------------------------------------------------------------------------------------------------------------------------------------------------------------------------|----------------------------------|-----|------------|
| ZA   |                                                                                                                                                                                                                                                                                                                                                                                                                                                                                                                                                                                                                                                                                                                                                                                                                                                                                                                                                                                                                                                                                                                                                                                                                                                                                                                                                                                                                                                                                                                                                                                                                                                                                                                                                                                                                                                                                                                                                                                                                                                                                                                                | 4"Junction box<br>(not included) | 1   |            |
| ZB   | C3                                                                                                                                                                                                                                                                                                                                                                                                                                                                                                                                                                                                                                                                                                                                                                                                                                                                                                                                                                                                                                                                                                                                                                                                                                                                                                                                                                                                                                                                                                                                                                                                                                                                                                                                                                                                                                                                                                                                                                                                                                                                                                                             | P3 Wire connector                | 3   |            |
| ZC   | and the second s | L4.5" Mounting<br>bracket        | 1   |            |
| ZD   |                                                                                                                                                                                                                                                                                                                                                                                                                                                                                                                                                                                                                                                                                                                                                                                                                                                                                                                                                                                                                                                                                                                                                                                                                                                                                                                                                                                                                                                                                                                                                                                                                                                                                                                                                                                                                                                                                                                                                                                                                                                                                                                                | 5/32-32 Screw                    | 2   |            |
| ZE   | 0                                                                                                                                                                                                                                                                                                                                                                                                                                                                                                                                                                                                                                                                                                                                                                                                                                                                                                                                                                                                                                                                                                                                                                                                                                                                                                                                                                                                                                                                                                                                                                                                                                                                                                                                                                                                                                                                                                                                                                                                                                                                                                                              | Plastic bracket                  | 1   |            |
| ZF   |                                                                                                                                                                                                                                                                                                                                                                                                                                                                                                                                                                                                                                                                                                                                                                                                                                                                                                                                                                                                                                                                                                                                                                                                                                                                                                                                                                                                                                                                                                                                                                                                                                                                                                                                                                                                                                                                                                                                                                                                                                                                                                                                | 4.7″ Metal Canopy                | 1   |            |
| ZG   | ( <b>)</b>                                                                                                                                                                                                                                                                                                                                                                                                                                                                                                                                                                                                                                                                                                                                                                                                                                                                                                                                                                                                                                                                                                                                                                                                                                                                                                                                                                                                                                                                                                                                                                                                                                                                                                                                                                                                                                                                                                                                                                                                                                                                                                                     | M4 Screw                         | 2   |            |
| P1   |                                                                                                                                                                                                                                                                                                                                                                                                                                                                                                                                                                                                                                                                                                                                                                                                                                                                                                                                                                                                                                                                                                                                                                                                                                                                                                                                                                                                                                                                                                                                                                                                                                                                                                                                                                                                                                                                                                                                                                                                                                                                                                                                | Wire lock                        | 1   |            |
| P2   | $\sim$                                                                                                                                                                                                                                                                                                                                                                                                                                                                                                                                                                                                                                                                                                                                                                                                                                                                                                                                                                                                                                                                                                                                                                                                                                                                                                                                                                                                                                                                                                                                                                                                                                                                                                                                                                                                                                                                                                                                                                                                                                                                                                                         | Power Cord 60″<br>18# Black      | 1   |            |
| P3   |                                                                                                                                                                                                                                                                                                                                                                                                                                                                                                                                                                                                                                                                                                                                                                                                                                                                                                                                                                                                                                                                                                                                                                                                                                                                                                                                                                                                                                                                                                                                                                                                                                                                                                                                                                                                                                                                                                                                                                                                                                                                                                                                | L3.1″ Metal Tube                 | 1   |            |
| P4   | C                                                                                                                                                                                                                                                                                                                                                                                                                                                                                                                                                                                                                                                                                                                                                                                                                                                                                                                                                                                                                                                                                                                                                                                                                                                                                                                                                                                                                                                                                                                                                                                                                                                                                                                                                                                                                                                                                                                                                                                                                                                                                                                              | Wire lock                        | 1   |            |