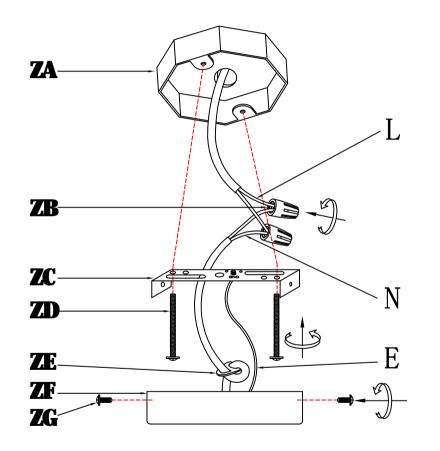

### Canopy installation instructions

(05)

"L" = Live wire "N" = Neutral wire "E" = Ground wire

- 1. Black wire from ceiling(junction box) attaches to "L"wire from the fixture.
- 2. White wire from ceiling((junction box) attaches to "N"wire from the fixture.
- 3. "E" wire from the fixture is attaced to the mounting bracket and an additional "E" wire from the mounting bracket must be secured to the junction box.
- 4. Secure mounting bracket to the junction box.
- 5. Insert screws in side of top unit the mounting bracket.