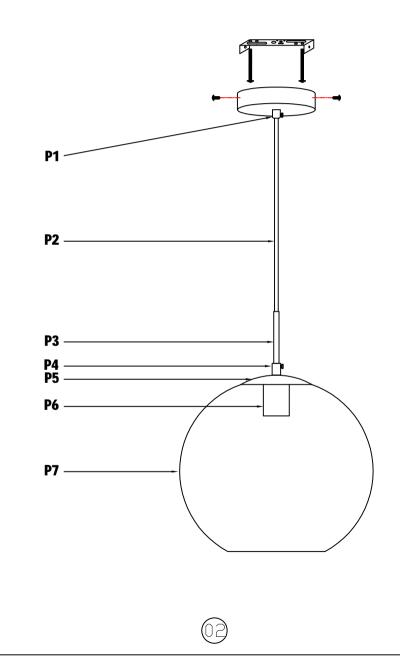

## Frame Parts List

# LDPD2114 D11.5"H11.0"L1 step 1

Please use the parts list to ensure you are not missing any parts

#### LDPD2114

PARTS LIST

| part | picture                                                                                                                                                                                                                                                                                                                                                                                                                                                                                                                                                                                                                                                                                                                                                                                                                                                                                                                                                                                                                                                                                                                                                                                                                                                                                                                                                                                                                                                                                                                                                                                                                                                                                                                                                                                                                                                                                                                                                                                                                                                                                                                        | Description                      | Qty | Check list |
|------|--------------------------------------------------------------------------------------------------------------------------------------------------------------------------------------------------------------------------------------------------------------------------------------------------------------------------------------------------------------------------------------------------------------------------------------------------------------------------------------------------------------------------------------------------------------------------------------------------------------------------------------------------------------------------------------------------------------------------------------------------------------------------------------------------------------------------------------------------------------------------------------------------------------------------------------------------------------------------------------------------------------------------------------------------------------------------------------------------------------------------------------------------------------------------------------------------------------------------------------------------------------------------------------------------------------------------------------------------------------------------------------------------------------------------------------------------------------------------------------------------------------------------------------------------------------------------------------------------------------------------------------------------------------------------------------------------------------------------------------------------------------------------------------------------------------------------------------------------------------------------------------------------------------------------------------------------------------------------------------------------------------------------------------------------------------------------------------------------------------------------------|----------------------------------|-----|------------|
| ZA   |                                                                                                                                                                                                                                                                                                                                                                                                                                                                                                                                                                                                                                                                                                                                                                                                                                                                                                                                                                                                                                                                                                                                                                                                                                                                                                                                                                                                                                                                                                                                                                                                                                                                                                                                                                                                                                                                                                                                                                                                                                                                                                                                | 4"Junction box<br>(not included) | 1   |            |
| ZB   | C3                                                                                                                                                                                                                                                                                                                                                                                                                                                                                                                                                                                                                                                                                                                                                                                                                                                                                                                                                                                                                                                                                                                                                                                                                                                                                                                                                                                                                                                                                                                                                                                                                                                                                                                                                                                                                                                                                                                                                                                                                                                                                                                             | P3 Wire connector                | 3   |            |
| ZC   | and the second s | L4.5" Mounting<br>bracket        | 1   |            |
| ZD   |                                                                                                                                                                                                                                                                                                                                                                                                                                                                                                                                                                                                                                                                                                                                                                                                                                                                                                                                                                                                                                                                                                                                                                                                                                                                                                                                                                                                                                                                                                                                                                                                                                                                                                                                                                                                                                                                                                                                                                                                                                                                                                                                | 5/32-32 Screw                    | 2   |            |
| ZE   | 0                                                                                                                                                                                                                                                                                                                                                                                                                                                                                                                                                                                                                                                                                                                                                                                                                                                                                                                                                                                                                                                                                                                                                                                                                                                                                                                                                                                                                                                                                                                                                                                                                                                                                                                                                                                                                                                                                                                                                                                                                                                                                                                              | Plastic bracket                  | 1   |            |
| ZF   |                                                                                                                                                                                                                                                                                                                                                                                                                                                                                                                                                                                                                                                                                                                                                                                                                                                                                                                                                                                                                                                                                                                                                                                                                                                                                                                                                                                                                                                                                                                                                                                                                                                                                                                                                                                                                                                                                                                                                                                                                                                                                                                                | 4.7″ Metal Canopy                | 1   |            |
| ZG   | ( <b>)</b>                                                                                                                                                                                                                                                                                                                                                                                                                                                                                                                                                                                                                                                                                                                                                                                                                                                                                                                                                                                                                                                                                                                                                                                                                                                                                                                                                                                                                                                                                                                                                                                                                                                                                                                                                                                                                                                                                                                                                                                                                                                                                                                     | M4 Screw                         | 2   |            |
| P1   |                                                                                                                                                                                                                                                                                                                                                                                                                                                                                                                                                                                                                                                                                                                                                                                                                                                                                                                                                                                                                                                                                                                                                                                                                                                                                                                                                                                                                                                                                                                                                                                                                                                                                                                                                                                                                                                                                                                                                                                                                                                                                                                                | Wire lock                        | 1   |            |
| P2   | $\sim$                                                                                                                                                                                                                                                                                                                                                                                                                                                                                                                                                                                                                                                                                                                                                                                                                                                                                                                                                                                                                                                                                                                                                                                                                                                                                                                                                                                                                                                                                                                                                                                                                                                                                                                                                                                                                                                                                                                                                                                                                                                                                                                         | Power Cord 60″<br>18# Black      | 1   |            |
| P3   |                                                                                                                                                                                                                                                                                                                                                                                                                                                                                                                                                                                                                                                                                                                                                                                                                                                                                                                                                                                                                                                                                                                                                                                                                                                                                                                                                                                                                                                                                                                                                                                                                                                                                                                                                                                                                                                                                                                                                                                                                                                                                                                                | L3.1″ Metal Tube                 | 1   |            |
| P4   | C                                                                                                                                                                                                                                                                                                                                                                                                                                                                                                                                                                                                                                                                                                                                                                                                                                                                                                                                                                                                                                                                                                                                                                                                                                                                                                                                                                                                                                                                                                                                                                                                                                                                                                                                                                                                                                                                                                                                                                                                                                                                                                                              | Wire lock                        | 1   |            |

#### LDPD2114 D11.5"H11.0"L1

| part | picture | Description      | Qty | Check list |
|------|---------|------------------|-----|------------|
| P5   |         | 4.3″ Metal Cover | 1   |            |
| P6   |         | E26 Metal Cup    | 1   |            |
| Ρ7   |         | 11.8"Lampshade   | 1   |            |
|      |         |                  |     |            |
|      |         |                  |     |            |
|      |         |                  |     |            |
|      |         |                  |     |            |
|      |         |                  |     |            |
|      |         |                  |     |            |
|      |         |                  |     |            |
|      |         |                  |     |            |
|      |         |                  |     |            |