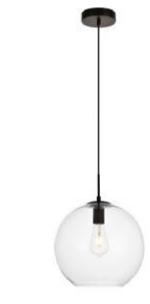

#### Installation manual for: LDPD2114

Dimensions : D11.5"H11.0"L1 Collection : Pendant Bulb Type :E26 bulb not included Lamp Frame Weight(lbs):3.2 Total Weight(lbs):4.7

Thank you for choosing our exquisite chandelier. We are providing the finest quality crystal chandelier for our customers. Our master designers and craftsmen intend to give a professional insight on lighting design and product quality. Prompt and efficient services are our priority. We enclosed detail instructions on how to install your light fixture properly. Please read all instructions carefully and thoroughthoroughly. If you have any questions, our professional customer service team is committed to assisting you, please call our toll free HOTLINE AT:

#### LDPD2114 D11.5"H11.0"L1